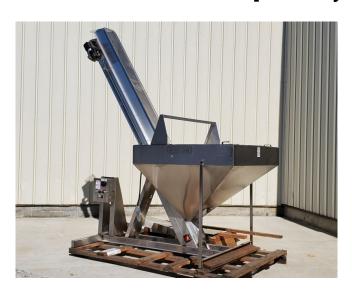

## 8 in. Wide x 11 ft. Long Incline Belt Conveyor W/ Loading Hopper

[Inventory ID #670372]

- 118 in. Discharge Height
- 30 Cu/ft. Loading Hopper
  - 14 Gallon Stainless Sheet with Hinged
  - Full Polycarbonate Covering
- Skid Base frame: 60 in. Wide x 88 ft. Long
- 1/4 HO Gearmotor Drive
  - 130 V DC
  - Speed Controlled
- Pedestal-Mounted Stainless NEMA 4
  - 4X
  - 12 Enclosure
- Power: 120 VAC
- 60 Hz
- Overall Dimensions: 60 in. Wide x 104 in. Long x 76 in. High
- Location: Eastern USA