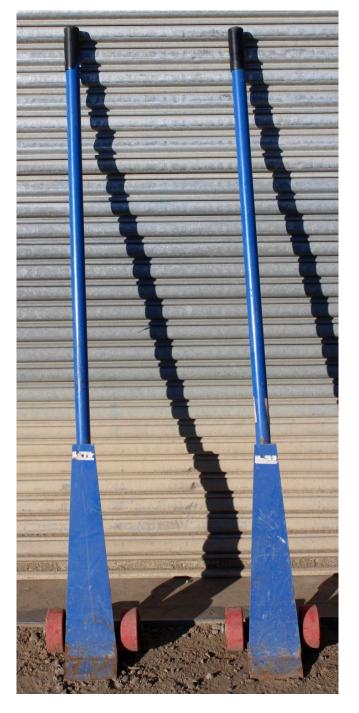

## 72 inch Wheeled Lever Dolly

[Inventory ID #112999]

- 72 inch Wheeled Lever Dolly.
  - Length: 75 inches.
  - Material: Steel.
  - Wheels: 5 inch neoprene.
  - Capacity: 5,000 lbs.
- Integrated kick bar to help push the lifting plate under the piece to be moved.