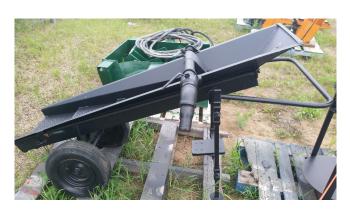

## 70in Long Tapered Sluice Box

[Inventory ID #1401281]

## 70in Long Tapered Sluice Box

- Type: Sluice Box
- Size: 5in Wide on Top, 14in Wide on Bottom, 70in Long
- Condition: Used, Reported in Good Condition
- Portable Mounted on Tires
- 4 Sections:
  - o 1st Section: Riffled
  - 2nd Section:
    - 3/8in Punch Plate
    - 12in Long
  - 3rd Section:
    - 1/4in Punch Plate
    - 12in Long
  - 4th Section:
    - 3/16in Punch Plate
    - 12in Long
- Location: Central Canada