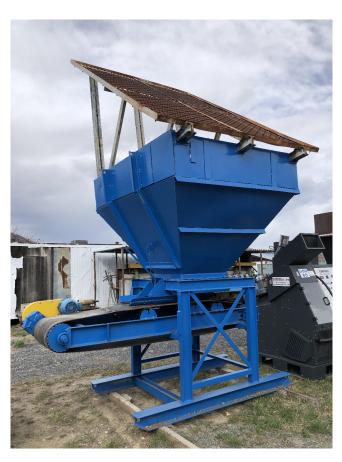

## 7 Yard Hopper Feeder

[Inventory ID #890080]

- Hopper Dimensions:
  - o 6.34 ft. Wide x 8 ft. x 6 ft. Deep
  - 18" straight wall section
  - ∘ 54" conical section
  - Tapering to a 12" Wide X 24" Long Discharge
    - With Manual Adjust Discharge Gate
- Discharge Conveyor:
  - o 2 ft. Wide X 8.5 ft. Long Center to Center
    - "New" 4" dia. Flat Impact Idlers
- Self Cleaning Head and Tail Pulley:
  - 12 in. Dia. x 37 in. Wide
- Belting:
  - 24 in. Wide x 7/16 Thick 3 Ply
- Electric Motor:
  - HP: 3
  - Volts: 575
  - RPM: 1765
- Dodge TD4 Shaft Mount Reducer
  - Ratio: 15:1

P.O. Box 176, Savona, BC, Canada V0K 2J0 Phone: (250) 373-2424 Fax: (250) 373-2323

Website: savonaequipment.com Email: sales@savonaequipment.com

Located just 20 minutes west of Kamloops, BC

- Mounted on 6 in. x 6 in. H-Beam Skid
- Can be supplied with or without Grizzly Screen
  - Dimensions:
    - 8 ft. Wide x 12 ft. High
    - 2.5 in. Openings
    - 3/8" Wire
    - Angle Iron Support Frame
- Location: British Columbia, Canada