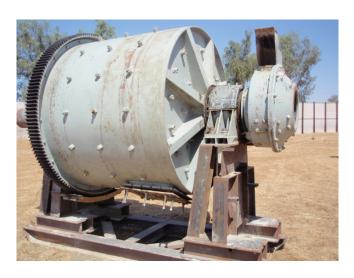

## 7 ft x 5.5 ft Ball Mill

[Inventory ID #161247]

- 7 ft. diameter.
- 5.5 ft. long.
- · Scoop feed.
- 18 in. diameter overflow discharge.
- · Straight cut bull and pinion gear
  - o 8 in. wide
- · Babbitt bearings.
- Belt driven by a 100 HP motor.
  - · 208-230/460V.
  - 1200 rpm.
    - 3 phase.
  - 10 in. X 8 groove drive sheave.
  - · Approx. 6' dia. pinion/counter shaft pulley
- Steel liners.
  - · With grate discharge.
- 5 ft. x 13 ft. I-beam operating skid.
- Includes 6 drums of grinding media.