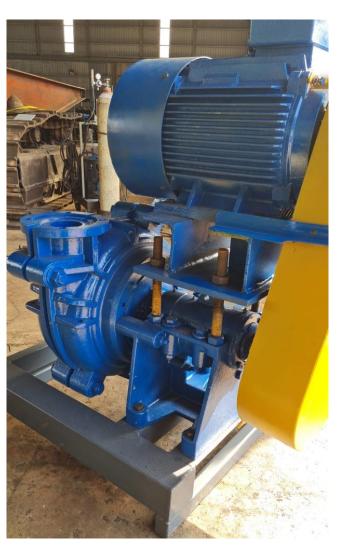

## 6in x 4in Gravel Pump

[Inventory ID #1303281]

## 6in x 4in Gravel Pump

• Type: Slurry Pump

Suction: 6inDischarge: 4inRubber ImpellerRubber Lined

• Existing Liners and Impeller at 50%

o Comes with (2) New Rubber Liners and a New Impeller

• Drive: Electric Motor

Power Output: 45kW (60HP)

Voltage: 415 Volts

P.O. Box 176, Savona, BC, Canada V0K 2J0 Phone: (250) 373-2424 Fax: (250) 373-2323

Website: savonaequipment.com Email: sales@savonaequipment.com

Located just 20 minutes west of Kamloops, BC