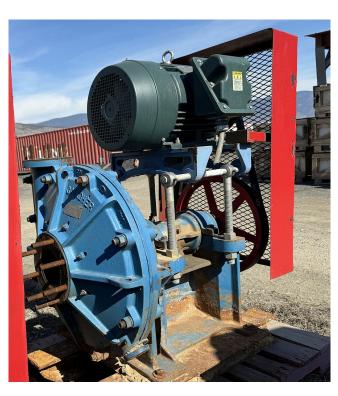

## 6in x 4in Galigher Centrifugal Pumps

[Inventory ID #1401575]

6in x 4in Galigher Centrifugal Pumps

Qty: 2 Units

Make: GaligherModel: 4VRA1000

Suction: 6inDischarge: 4in

• Condition: Used, Reported in Excellent Condition

• Liners: Rubber Lined

Approx. 400 Hours Since New

Flow Rate: 600-1200 GPM

• Head: 25ft

Max Working Pressure: 75 PSI

## **View Spec Sheet Below**

Drive: Baldor or Toshiba Electric Motors

Power Output: 25HP or 30HPVoltage: 208-230/460 VoltsRotating Speed: 1800 RPM

• Frequency: 60Hz

P.O. Box 176, Savona, BC, Canada V0K 2J0 Phone: (250) 373-2424 Fax: (250) 373-2323

Website: savonaequipment.com Email: sales@savonaequipment.com

Located just 20 minutes west of Kamloops, BC

Drive Type: Belt Driven

Driver Dia: 10in Dia., 2-GrooveDriven Dia: 20in Dia., 2-Groove

• Overall Dimensions: