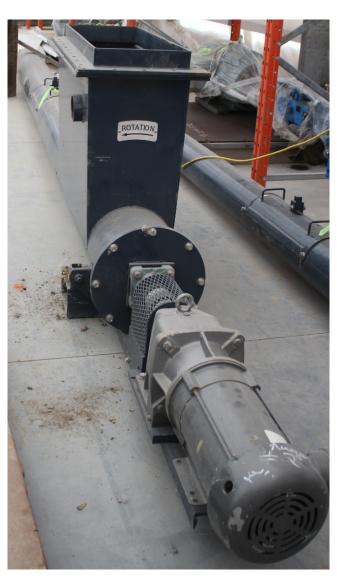

## 6in Dia. x 20ft Long Screw Conveyor

[Inventory ID #1253600]

6in Dia. x 20ft Long Screw Conveyor

Diameter: 6inLength: 20FtEnclosed

Inlet Opening: 38in x 13inFeed Box Dimensions:

Length: 38inWidth: 13inDepth: 29in

• Drive: Electric Motor

P.O. Box 176, Savona, BC, Canada V0K 2J0 Phone: (250) 373-2424 Fax: (250) 373-2323

Website: savonaequipment.com Email: sales@savonaequipment.com

Located just 20 minutes west of Kamloops, BC

· Make: Baldor

Model: CEM7042T-IPower Output: 3/2 HP

RPM: 1760 RPM, 1460 RPMVoltage: 230/460V, 190/380V

o Amperage: 8.4/4.2 Amps, 7.2/3.6 Amps

• Frequency: 60Hz, 50Hz

• Phase: 3-Phase

## • Reducer:

Make: Nord DriveSystemsModel: SK 42 VL 180TC1

o Ratio: 41.29-1

• Torque Rating: 73.78 lb-in

• Location: Western Canada

View More **Augers**