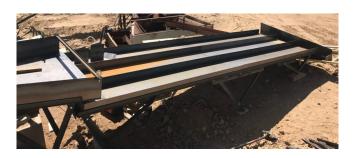

## 6ft Wide x 20ft Long Custom Built Sluice

[Inventory ID #1400030]

## 6ft Wide x 20ft Long Custom Built Sluice

• Manufacture: Custom Built

Width: 6ftLength: 20ft

Adjustable Frame

• Included:

Mats

Sluice Grates

Distributor/Feeder

Sluice Tray

Tailing Flume

- Shipping Dimensions:
  - Feeder:

Length: 148inWidth: 75inHeight: 41in

• Sluice:

Length: 242in

■ Width: 74in - (3) 2ft Channels

• Tailings Flume:

Length: 265inWidth: 70in

• Location: Savona, British Columbia, Canada

View More **Sluice Boxes**