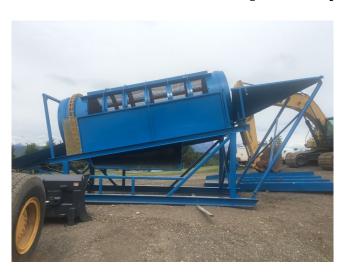

## 6 ft x 20 ft Trommel Wash Plant

[Inventory ID #149134]

6ft Dia. x 20ft Long Trommel Wash Plant

- Capacity: 85-125 YPH
  - Heavy Duty Design
  - Skid Mounted
- Drum: 6ft x 14ft
  - 1in Screen Spacing
- Water Manifold
- Feed Chute
- HiPower 180kW Generator
  - Model: HPW-180 T6 SA 277/480V 60Hz
  - DOM: 10/14/2011
  - Voltage: 277/480 Volt
  - Current: 417/241 Amps
  - Frequency: 60Hz
- Drive: WEG 40HP Electric Motor with Variable Frequency Drive
- Cat Sprocket Drive:
  - D8 Rollers
  - D3 Chain
- Sluice:
  - 10in Wide x 12ft Long Boiler Box
  - o (4) 3ft Wide x 16ft Long Sluice Runs With Expanded Metal
  - 2 Nugget Traps
  - o (2) 6in Water Intakes
    - Approximately 800 GPM Water Consumption
- Diesel Driven Pump
  - Intake Strainer
  - Intake Pump Tower

P.O. Box 176, Savona, BC, Canada V0K 2J0 Phone: (250) 373-2424 Fax: (250) 373-2323

Website: savonaequipment.com Email: sales@savonaequipment.com

Located just 20 minutes west of Kamloops, BC

• Overall Dimensions:

Length: 15ftWidth: 8ftHeight: 14ft

• Location: Western Canada

View More **Trommels**