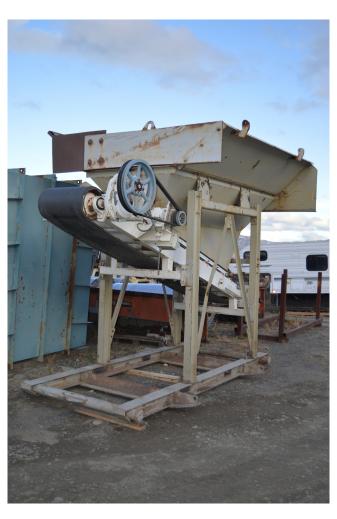

## 6 ft. 6 in. Wide x 10 ft. Long Hopper

[Inventory ID #938576]

- Hopper with Conveyor
- Hopper Bin Dimensions: 6 ft. 6 in. Wide x 24 in. Deep x 10 ft. 3 in. Long
- Conveyor Dimensions: 13 ft. Long x 24 in. Wide
- Head Pulley Rubber Coated: 12 in. Dia. x 26W
- Tail Pulley Steel Wing: 12 in. Dia. x 26W
- Rollers: 5 in. Dia. x 27 in. Wide Steel
- Smooth Belt: 24 in. W x 3/8 Thick 3 PLY
- WEG 5 HP
  - HP: 5
  - o Volts: 208/230-460
  - RPM: 1755Frame: 184T
- Starter Box with
  - Start and Stop Button
- Shaft Mount Reducer
  - Browning 207

P.O. Box 176, Savona, BC, Canada V0K 2J0 Phone: (250) 373-2424 Fax: (250) 373-2323

Website: savonaequipment.com Email: sales@savonaequipment.com

Located just 20 minutes west of Kamloops, BC

Model: 207SMTP25Ratio: 24.71 to 1

Top Wings: 2 ft. Wide 10 ft. 3 in. LongLocation: British Columbia, Canada

View more **Hoppers and Bins**