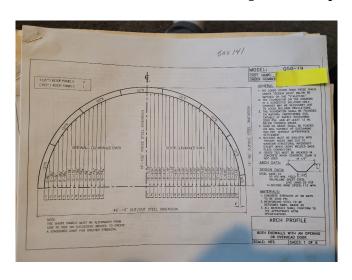

## 50ft x 141ft Steel Arch Building

• Model: Q50-19

Size: 50ft Wide x 141ft Long
Square Footage: 7,050ft²

• Height:

Inside Height: 18ft 10.5inOutside Height: 19ft 5.5in

• Construction: 22-Gauge Steel

50 KSI Min. YieldLive Load: 25 PSF

3-Second Wind Speed: 112 MPH

• Both Endwalls with Openings for an Overhead Door (24ft Wide x 14ft High)

Assembly Books and Plans Included

• Weight: 21,772 Lbs.

Location: Northwest USA

View More **Buildings**