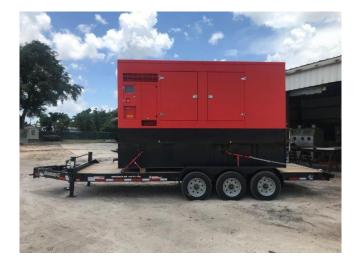

## 500kW HiPower Diesel Generator [Inventory ID #1419474]

## 500kW HiPower Diesel Generator

- Make: HiPower
- Year: 2008
- Hours: 705 Original Hours
- Condition: Used, Reported in Good Condition Hospital Takeout Load Bank Tested
- Duty: Standby
- Fuel: Diesel 920 Gallon Base Tank
- Portable/Stationary: Stationary Currently Mounted on a Portable Trailer
- Enclosure: Sound Attenuated Enclosure
- Engine: Perkins 2800 Series
- Generator: Stamford HCI 544D
  - kVA/kW: 500kW (625kVA)
  - Rotating Speed: 1800 RPM
  - Voltage: 480 Volts
  - Frequency: 60Hz
  - Phase: 3-Phase
- Location: Southeast Florida