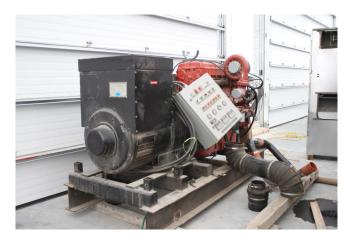

500kW Cummins QSX15 Diesel Generator

[Inventory ID #1230033]

500kW Cummins QSX15 Diesel Generator

## **Quantity: 2 Units**

- Make: Cummins
- Model: CWC 500
- Duty: Prime
- Year: 2011
- Condition: Used, Reported in Good Condition
- Portable/Stationary: Portable, Skid-Mounted
- Engine:
  - Make: Cummins
  - Model: QSX15-G9
  - Power Output: 475 HP
- Generator:
  - kVA/kW: 500kW (625kVA)
  - RPM: 1800 RPM
  - Voltage: 277/480 Volt
  - Amperage: 753 Amps
  - Frequency: 60Hz
  - Phase: 3-Phase
  - Includes Control Panel
- Location: Western Canada