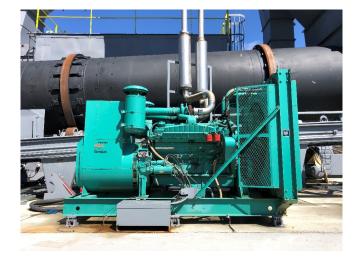

500kW Cummins Diesel Generator [Inventory ID #1166462]

500kW Cummins Diesel Generator

- Make: Cummins
- Model: 500DFY-4XR/1486D
- Duty: Standby
- Portable/Stationary: Stationary
- Engine: Cummins VTA1710G1 (760HP@1800RPM)
  - Hours: 1349.2
  - · Oil: MIL-L-2104B Spec, Capacity 27 Gallons
  - Radiator: Air to Air, Charge Air Cooled, Capacity 44 Gallons
- Generator: Onan Type UV
  - kVA/kW: 500kW (625kVA)
  - RPM: 1800RPM
  - Voltage: 277/480V
  - Amperage: 753A
  - Frequency: 60Hz
  - Phase: 3-Phase
  - Output Panel: Analogue Meters; AC Volts, AC Amps, Frequency, Oil Pressure, Water Temp
- Additional Information:
  - 1980's Vintage
  - Skid Mounted

- Overall Dimensions: (Approx.)
  - Length: 135.6in
  - Width: 68.6in
  - Height: 88.8in
  - Weight: 11,675 Lbs.
- Location: Eastern USA

View More 401-500kW Diesel Generators