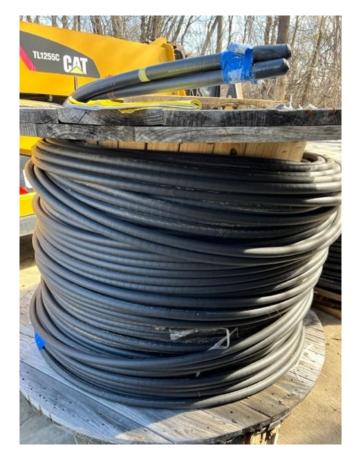

500 KCMIL CU - 15KV Medium Voltage Power Cable [Inventory ID #1393014]

500 KCMIL CU - 15KV Medium Voltage Power Cable

Qty: 2 Spools

- Make: Southwire
- Type: Medium Voltage Power Cable
- Size: 500 KCMIL
- Length: 2,850ft per Spool
- Condition: Unused
- NO. of Conductors: 1
- NO. of Strands: 37
- Insulation Thickness (Mils): 220 Mils
- Rated for 1000 lbs./FT Maximum Sidewall Pressure
- NOM. OD (Mils): 1492 Mils
- Nominal Total Weight: 2308 lbs./1000ft
- Construction
  - Conductor: Class B Compressed Stranded Bare Copper per ASTM B3 and

## ASTM B8

- Conductor Shield: Semi-Conducting Cross-Linked Copolymer
- Insulation: 220 Mils No Lead Ethylene Propylene Rubber (NL-EPR) 133% Insulation Level,
- Insulation Shield: Stripable Semi-Conducting Cross-linked Copolymer
- Copper Tape Shield: Helically Wrapped 5 mil Copper Tape with 25% Overlap
- Overall Jacket: Polyvinyl Chloride (PVC)
- Overall Dimensions: Approx.
  - Diameter: 6ft Dia
  - Height: 5ft
  - Weight: 7,228 lbs. Gross
- Location: Eastern USA