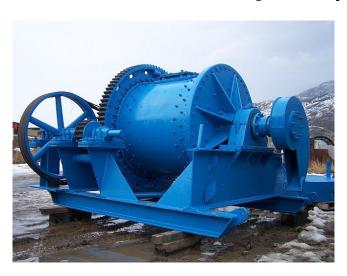

## 50 Ton Per Day Pilot Plant

[Inventory ID #58697]

- Crushing includes:
- Coarse ore bin 4 ton capacity.
  - · Comes with plate feeder.
- 24 in. x 25 ft belt conveyor.
- 10 in. x 36 in. jaw crusher.
- 16 in. x 20 ft belt conveyor.
- 3 ft. x 10 ft Vibrating Screen.
- Traylor Bull Dog cone crusher.
- 18 in. x 12 ft. belt conveyor.
- 18 in. x 20 ft. belt conveyor.
- Grinding includes:
- Fine ore bin 8 ton.
- 18 in. x 4 ft. belt feed conveyor.
- 4.5 ft. x 4 ft. ball mill.
- 2 in. cyclone feed pump.
- 6 in. Linatex cyclone.
- Flotation includes:
  - Denver #18 specials Bank of 8 cells.
  - ∘ 2 1.5 in. Vertical pumps.
  - 1.5 in. centrifugal water pump.
- · All motors and electrical switch gear.
- Includes diesel generator.