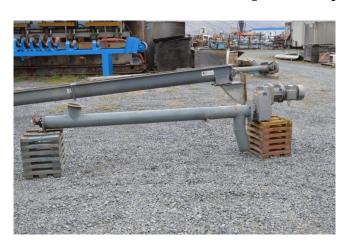

## 5 in. Dia. x 8 ft. Enclosed Tube Screw Conveyor

## [Inventory ID #575472]

- Screw Diameter: 5 3/4" in.
- Length Distance Between Inlet & Discharge: 6 ft. 6 in.
- Type: Enclosed
- Tube: 6 in.
- (Overall Length 8 ft.)
- Inlet Dimensions: 6 in.
- Discharge Dimensions: 6 in.
- Screw Pitch: 5 in.
- Flight Thickness: 3/16 in.
- Drive: Nord Gear-Head Motor
  - 3 HP
  - o 230/460 Volt
  - 1265 rpm
- Reduction: 90.52 1 Ratio
- Overall Dimensions: 10 ft. 9 in.
- Width: 10 in.Height: 33 in.
- · Location: British Columbia, Canada