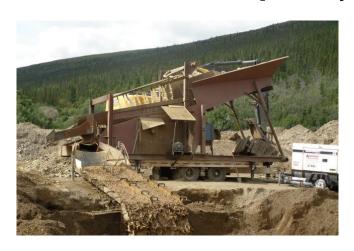

## 5 ft. Wide x 14 ft. Long wash plant Mounted on Tandem Axle Trailer. Complete With Sluice Box.

[Inventory ID #45589]

- 8 Yard Feed Hopper.
- 5' X 14' Vibrating Screener.
- With 1" Punch Plate Decking.
- 480 Volt Electric Drive.
- 14' Long X 6' Wide Sluice Box.
- With Hydraulic Riffles.
- All Mounted On A Tandem Axle Tilt Deck Trailer.
- Complete With Leveling Jacks.
- Average Capacity Approx. 100 120 Yards Per Hour.