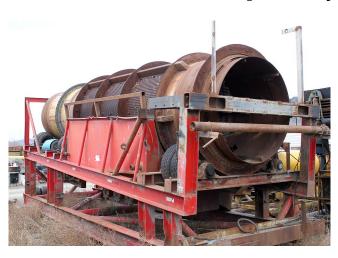

## 5.5 ft x 24 ft Trommel Wash Plant

[Inventory ID #137303]

- 5.5 ft. x 24 ft. Trommel Wash Plant.
  - o Diameter: 5.5 ft.
  - Length: 24 ft.
  - Equipped with:
    - **24** ft. drum:
      - 8 ft. scrubbing/wash section.
      - 12 ft. punch plate and perforated screen section
        - 4 ft. of 1 in. diameter x 3 in. long slots.
        - 8 ft. of 1 in. diameter holes.
          - Whole screen section made up of 34 in. wide X 4 ft. long, bolt-in, removable sections.
      - 4 ft. end section.
      - Internal lifters in both the wash and screen section.
    - Rubber tire drum support.
      - 3 sets of dual 9-14.5LT tires.
    - 40 hp electric drive motor.
      - 575V.
    - #100 chain drive to drum.
    - Bongfiglioli planetary reducer.
      - Series 300.
        - 30.7:1 ratio.
    - Fines discharge hopper with 4 ft. wide side chute for sluice connection (sluice not included)
  - All mounted on heavy duty steel skid.