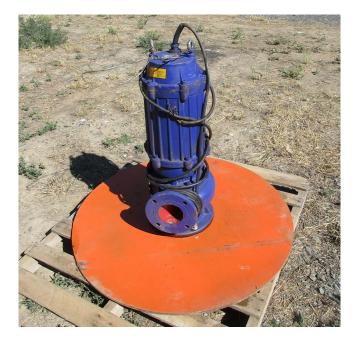

## 4in Submersible Pumps [Inventory ID #1268307]

4in Submersible Pump

Quantity: 3 Units 1 Unit Remaining

- Make: Shanghai Yuli Pump Manufacturing
- Model: 100WQ80-20-7.5
- Output Dimensions: 4in Diameter (100mm)
- Flow Rate: 80m3/h
- Max Head: 20m
- Clockwise Rotation
- Power Output: 10HP (7.5kW)
- RPM: 2900
- Voltage: 380 Volts
- Phase: 3-Phase
- Made From Cast Iron
- DOM: June 2016
- Mounted on 36in Diameter Plate
- Location: Savona, British Columbia, Canada