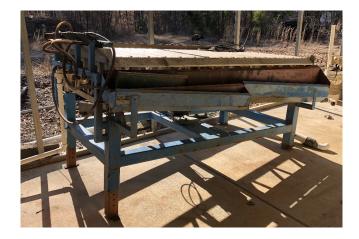

4ft. x 8ft. UHF Concentrating Table

- Make: Graphic Engineering
- Model: 4080
- Style: UHF (Ultra High Frequency)
- Size: 4Ft. x 8Ft.
- Water Inlet Size: 1" (25.4mm)
- GPM: 20
- Capacity: 2 TPH
- Riffles: Extruded Aluminum
- Drive:
  - Baldor IDNM3542
    - HP: 0.75HP
    - RPM: 1725
    - Frequency: 60Hz
    - Voltage: 230/460V
    - Amperage: 1.3/0.65A
    - Phase: 3-Phase
  - KB Electronics VFD
    - Model: KBAC-45
    - Input Voltage: 400/460 VAC, 50/60Hz
    - Output Voltage: 0-460VAC, 0-50,60,100,120Hz
    - Rated: 4.6A/Phase
- Overall Dimensions:

P.O. Box 176, Savona, BC, Canada V0K 2J0 Phone: (250) 373-2424 Fax: (250) 373-2323 Website: savonaequipment.com Email: sales@savonaequipment.com

- Length: 120"
- Width: 66"
- Height: 60"
- Weight: 600 Lbs. (Approx.)
- Location: Southeastern USA