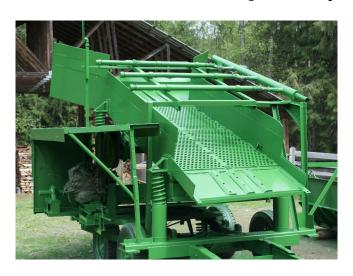

## 4ft x 12ft Shaker Deck Gold Wash Plant

[Inventory ID #1490062]

4ft x 12ft Shaker Deck Gold Wash Plant

• Type: Gold Wash Plant

• Style: Portable

• Condition: Used Condition

• Throughput Capacity: Approx. 60 YPH

Hopper/Pan Feeder

• Screen Deck: 12ft 3in Long x 4ft Wide

• Sluice Box Deck: 11ft 4in Long x 4ft Wide

• Spray Bars: Needs new Piping and Nozzles

• Drive: 6.6HP Gas Engine

• All Mounted on 4 Wheels

• Location: Western Canada