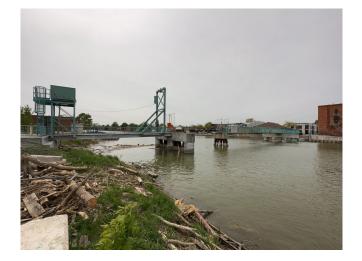

## <u>4ft Wide x 147ft Long Pedestrian Bridge</u> [Inventory ID #1414232]

4ft Wide x 147ft Long Pedestrian Bridge

- Type: 2-Span Pedestrian Bridge
- Condition: Used Condition, Requires Minor Strucural Repairs and Paint
- Year: Originally Constructed in 1910, Rehabilitated and Converted to Pedestrian Bridge in 1983
  - 1983: New Spans Installed
  - 2003: Spans Repaired and Repainted
- Size:
  - Span 1: 1.8m Wide x 32.2m Long (5.9ft x 105.5ft)
  - Span 2: 1.2m Wide x 12.6m Long (3.93ft x 41.3ft)
- Construction: Simply Supported Steel Pratt Pony Trusses
  Rectangular Hollow Strucural Steel (HSS)
- Decking: 38mm x 254mm Wood Decking, Smaller Widths Where Required -Recommend Replacement
- All Structural Steel Superstructure Painted Coating Including Railings
- Includes 7.0m Tall Lift Tower
- Location: Eastern Canada