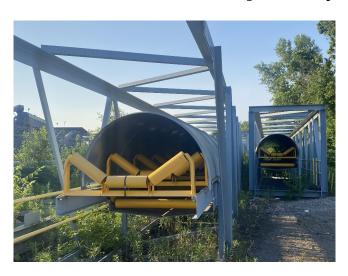

## 48in Wide x 275ft Long Reversing Conveyor System

[Inventory ID #1396781]

48in Wide x 275ft Long Reversing Conveyor System

• Make: Selway Corporation

• Size: 48in Wide Belt x 275ft Long

• Type: Reversing Conveyor

Type: Channel Conveyor

• Mounted on Truss Frame

With Conveyor Hood and Walkway

• Drive Unit: Nord Electric Motor

Power Output: 25HP

• Speed: 1780 RPM

Voltage: 230/460 Volt

• Frequency: 60Hz