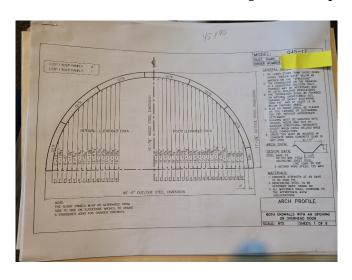

## 45ft x 90ft Steel Arch Building

• Model: Q45-17

Size: 45ft Wide x 90ft Long
Square Footage: 4,050 ft²

• Height:

Inside Height: 16ft 7.125inOutside Height: 17ft 2.125in

• Construction: 22-Gauge Steel

50 KSI Min YieldLive Load: 35 PSF

3-Second Wind Speed: 130 MPH

• Both Endwalls with Openings for an Overhead Door (24ft Wide x 14ft High)

Assembly Books and Plans Included

Location: Northwest USA

View More **Buildings**