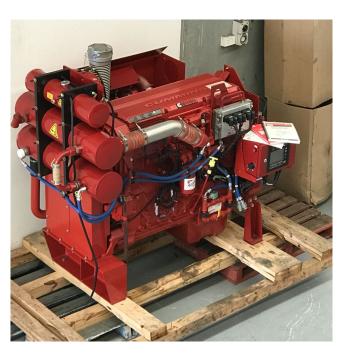

## 450 HP Cummins Diesel Fire Pump Drive Engine

[Inventory ID #253922]

• Make: Cummins QSX15

• Model: Fire-Power CFP15E-F30

• Fire Pump Drive Engine

• Rated 450HP (336kW)

• 1470 rpm

• 24V electrical System

• Cummins Fire Pump Digital Panel (FPDP)

Engine Heater

• Includes:14" Industrial Silencer

Weight: 2640 kg
Length: 2101mm
Width:1219mm
Height: 1530mm
2 Units Available
Location: Overseas

View more **Diesel Engines**