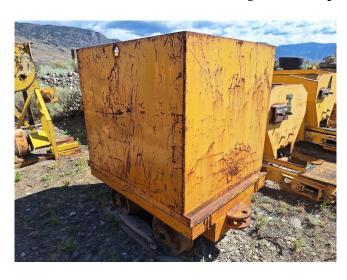

## 44in x 38in Bin Mine Car

[Inventory ID #1432671]

## 44in x 38in Bin Mine Car

• Type: Bin/Box Car

• Condition: Used Condition

• Rail Gauge: 24in

• Bin Dimensions: 44in Long x 37.5in Wide x 38in Deep

Wall Thickness: 1/4in ThickWheel Diameter: 12in Approx.Connections: Pin Through

Overall Dimensions:

Length: 57inWidth: 38inHeight: 56in

· Location: Savona, British Columbia, Canada

View More **Miscellaneous Mine Cars**