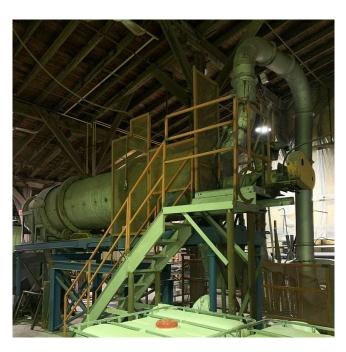

## 42 in. x 13 ft. Rotary Dryer

[Inventory ID #605411]

- Size: 42 in. Dia. x 13 ft. Long
- Complete with
  - Heating System
  - Electric System Stairs
  - Ventilation Fan
  - Air Conduits
  - New Electrics and Heaters

## Additional Information:

- Drum is supported on 4 steel rollers.
  - 2 are chain driven through a Radicon reducer by a 5 hp electric motor.
  - 600 Volt, 3 phase, 60 Hz.
- 8" diameter material Infeed screw conveyor with a 3HP, 600 volt drive motor through a shaft mount reducer.
- Drum incline adjustable to required needs. (Hinged at one end).
- Unit is propane fired.
  - Volcano burner
- Complete with gas train.
- Centrifugal blower belt driven by 30 hp motor.
  - 600 Volt, 3 phase, 60 Hz.
  - Capacity approx. 8000 cfm.
- Draws fines out of dryer and feeds approx. a 48" cyclone.
- (Cyclone has manual discharge gate on apex).