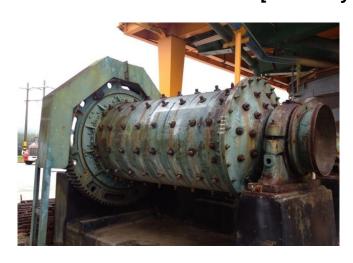

## 4 ft. dia. x 7 ft. Hardinge Rod Mill. Single Piece Steel Shell. Babbit Bearings & Sole Plates. 75 HP Drive Motor.

[Inventory ID #44442]

- 4' Dia. X 7' Long Hardinge Rod Mill.
- Overflow Discharge, Spout Fed.
- Welded Single Piece Steel Shell.
- Cast Steel Feed And Discharge Heads.
- Steel Liners Approx. 50%.
- Babbitt Cast Bearings.
- Sole Plates.
- 2 Piece Ring Gear.
- Pinion Assembly.
- Direct Connect Gear Reducer.
- Gear And Pinion Guard.
- Requires 75hp Drive Motor (1200 Rpm).
- Reported To Be In Good Condition.