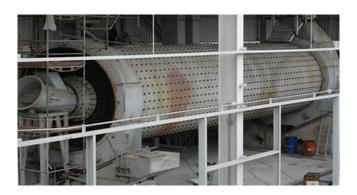

## 4.2m x 14.5m Cement Ball Mill

[Inventory ID #232821]

- 2 Available 100 TPH Cement Ball Mill
- Capacity 100 TPH + Each Mill
- 2 Compartments
- Slide Shoe Bearings
- Bearing Lubrication System
- Central Gearbox Drive
- Mill Speed 16.1 RPM
- 1st Compartment 4885mm Effective Length
- 2nd Compartment 8860mm Effective Length
- 4200kw Siemens Slipring Motor
  - 740rmp
  - o 6000V
  - ∘ 50Hz
- Main Gearbox for Central Drive
- Low Speed Inching Drive System
  - 55kw
- O-Sepa N-3000 Dynamic Separator, 160kw
- Airjet Bag Filter
  - o 3062 m2 Area
  - 95000 m3/h (Mill)
- Fan
- o 95000 m3/h
- 4200kw
- Hot Gas Generator
  - Natural Gas Fired
- (2) Bucket Elevators
  - o 24.5m Center
  - 55kw
  - 300 tph
- Steel Building also Available
- Location: Europe