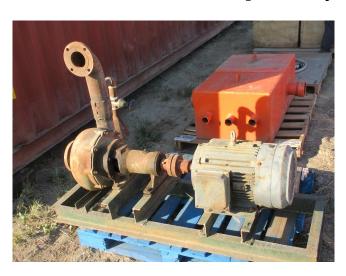

## 3in x 3in Centrifugal Pump

[Inventory ID #1319433]

3in x 3in Centrifugal Pump

Type: Centrifugal Pump

Suction: 3inDischarge: 3in

• Impeller:

Size: 14in Diameter x 4in Wide

Material: Cast SteelMounted on Channel Frame

4in High x 1.75in Wide

• Drive: Electric Motor

Make: Shandong Huali Electric Motor Co.

Model: M2-160M-4

Power Output: 11kW (14.75HP)

Speed: 1460 RPMVoltage: 380 VoltsFrequency: 50HzPhase: 3-Phase

• Overall Dimensions:

Length: 59inWidth: 24inHeight: 40in

· Location: Savona, British Columbia, Canada

P.O. Box 176, Savona, BC, Canada V0K 2J0 Phone: (250) 373-2424 Fax: (250) 373-2323

Website: savonaequipment.com Email: sales@savonaequipment.com