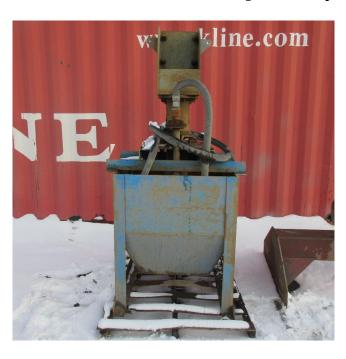

## 3HP Sump Pump with Pump Box

[Inventory ID #1413779]

## 3HP Sump Pump with Pump Box

Make: LongtengSize: 1.5in Dia.

Type: Vertical Sump PumpCondition: Used Condition

Usage: Used for Approx. 100 HoursPump Box: 165 US Gallon Approx.

• Pump Box Dimensions: 39in Wide x 32in Long x 32in Deep

• Drive: Geshi Electric Motor

o Power Output: 3HP (2.2kW)

Voltage: 460 Volt

• Overall Dimensions:

Length: 39inWidth: 32inHeight: 79in

• Location: Savona, British Columbia, Canada

View More **Sump Pumps**