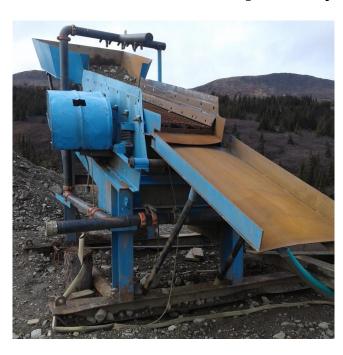

## 3ft x 8ft Single Deck Shaker Screen Wash Plant

## [Inventory ID #1379034]

**Year**: 2000

3ft x 8ft Single Deck Shaker Screen Wash Plant

Size: 3ft Wide x 8ft Long

• Deck: Single

• Type: Inclined Screen Wash Plant

• Year: 2000

• Condition: Used, Reported in Good Condition

• Capacity: 40 YPH

Deck has Quick Change Assembly

Hopper Capacity: 1.5 Yards

- Plumbed with 4in Steel Pipe with Victaulic Fittings and 2 Valves for Bypass
- The Hopper and Discharge Chute Both Fold Down for Easy Moving
- · Sluice Box:
  - 3ft Wide x 20ft Long
  - 16ft of New 0.75in Nomad Carpet
  - 4ft of Riffles
  - Heavy Gauge Diamond Expanded Screen and Riffles

• Drive: Electric Motor

Power Output: 7.5HPVoltage: 240 VoltPhase: 3-PhaseTriple Groove Pulley

Dual Panel for Pump and Screen

P.O. Box 176, Savona, BC, Canada V0K 2J0 Phone: (250) 373-2424 Fax: (250) 373-2323