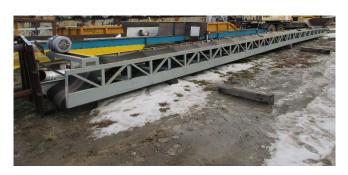

## 36in. x 78ft. Truss Conveyor

[Inventory ID #1141261]

36in. x 78ft. Truss Conveyor

• Belt Width: 36in Wide x 0.5in. Thick, 3-Ply

• Belt Length: 78ft.

· Head Pulley:

Diameter: 14in.

· Length: 38in.

• Tail Pulley:

o Diameter: 12in.

· Length: 38in.

• Idlers: 35°

• Drive: Belt Drive

• Motor: Toshiba B0154FGF203

HP: 15HPRPM: 1755Voltage: 575V

• Reducer: None

Overall Dimensions:

• Length: 80ft.

• Width: 79in.

· Height: 46in.

Additional Notes:

Has Hopper

P.O. Box 176, Savona, BC, Canada V0K 2J0 Phone: (250) 373-2424 Fax: (250) 373-2323

Website: savonaequipment.com Email: sales@savonaequipment.com