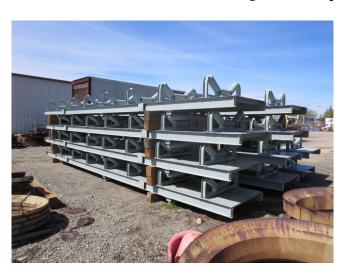

## 36 in x 600 ft Overland Conveyor

[Inventory ID #184156]

- 36 in. wide.
- 600 ft. long.
- 60 HP motor.
- Dodge TXT7 shaft mount speed reducer.
- V-belt drive with drive guard.
- 24 in. diameter rubber lagged head pulley mounted on 4 7/16 in. shafting.
- 12 in. diameter snub pulley mounted on 2 15/16 in. shafting.
- 18 in. diamter self cleaning tail pulley mounted on 2 15/16 shafting.
- 4 ft. long screw take-70 assemblies.
- Tail terminal guard.
- Channel frame.
- 35° troughing and return idlers with 5 in. steel rollers.
- 3 ply conveyor belting.