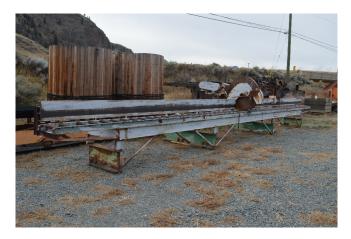

## 36 in. Log Cut Off Saw [Inventory ID #867993]

- 36 inch Diameter Blade
- Cuts up to 16 in. Dia. Log
- Lincon Electric Motor
  - 7.5 HP
  - 230/460 Volt
  - 1750 RPM
  - 213T Frame
- Overall Length: 40 ft.
- Roller Conveyor: 12 in. x 40 ft.
- Roller Made of Steel 2.5 in. Dia.
- Back Plate Made of 12 in. x 2 in. x 5/16 Channel
- Main Frame Made From 8 in. x 2 x 3/16 Channel
- Location: British Columbia, Canada