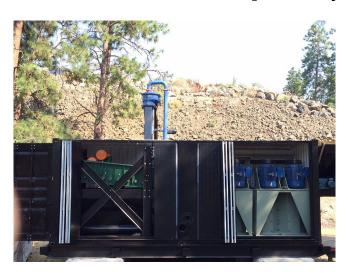

## 35 TPH Sand Wash Plant

## [Inventory ID #140128]

- Sand Wash Plant.
  - Capacity: 35 TPH.
    - Consists of:
      - Wemco Attrition Scrubbers.
        - Bank of 4.
          - 40 hp, 6 pole electric motors.
      - Krebs cyclone.
        - With cyclowash and cyclostack.
      - Krebs 4 x 3 slurry pump.
      - Electrical:
        - All electric motors are 480V, 3 phase, 60 Hz.
          - With all necessary switchgear.
          - Variable frequency speed drives for all motors.
  - All contained within a 24 ft. skid mounted, engineered, reinforced steel portable container.
    - With access doors and liftings lugs.
  - Also included:
    - Derrick dewatering screen.
    - Feed hopper.
    - Convey-All discharge stacking conveyor.
      - Additional 24 ft. portable container for transport of hopper, conveyor and additional components of plant.
  - All designed to be stacked on top of plant during operation and completely portable.