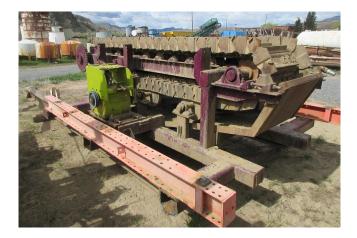

## 32in x 11ft Apron Feeder [Inventory ID #1219593]

32in x 11ft Apron Feeder

- Size: 32in Wide x 11ft Long
- Heavy Duty Pans
  - Pan Dimensions: 32in Wide x 8in Long x 5in High
- 20in Diameter Roller Chain Sprocket Drive
  - 40 Tooth
- Dodge TM Reducer
  - Size: 215TU500A
  - Ratio: 38.4 to 1
  - 10in Diameter, 19 Tooth Sprocket
- Feeder Frame:
  - Made From 8in x 6in Tubing
  - Mounted on 10in x 8in x 0.5in Thick H Beam Skids
- Overall Dimensions:
  - Length: 24ft Long
  - Width: 110in
  - Height: 62in
- Location: Savona, British Columbia, Canada