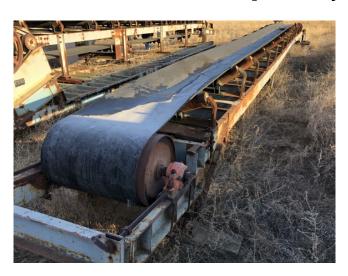

## 30in. Wide x 51ft. Long Channel Conveyor

[Inventory ID #407646]

- Complete with
  - o 14 Idlers (2) @ 20° (12) 35° at 4ft. Spacing 5in. Dia. Cans (1) Self Aligning
  - 4 Returning Idlers (1) Self Aligning
  - Driven by a Dodge TD8A Shaft Mount Reducer
  - o 3 Ply Belting ½in. Thick with
    - Mechanical Splice
  - Head Pulley 24in. Dia. Rubber Lagged (32in. Wide)
  - Tail Pulley 20in. Dia. Bare (32in. Wide)
  - o 2ft. Travel for Take Up
- Location: British Columbia, Canada