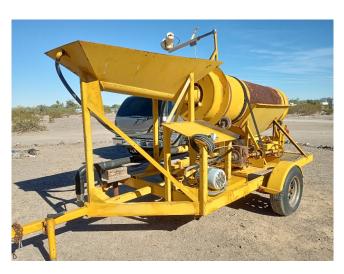

## 30in Dia. x 8ft Long Scrubber Trommel Wash Plant

[Inventory ID #1406480]

30in Dia. x 8ft Long Scrubber Trommel Wash Plant

## • Trommel:

Diameter: 30inLength: 8ft

Scrubbing Section: 3ft Long
Screening Section: 4ft Long
(2) 3in Tall Baffle Rings
Spray Bar Inside Drum

## • Hopper:

Washing Hopper

Size: 3ft Wide x 6ft LongWater Connection: 4in

## • Sluice:

Size: 18in Wide x 6ft Long

With Riffles and Expanded Metal

• Drive: Reliance Electric Motor

Power Output: 3HPSpeed: 1730 RPMVoltage: 230/460 Volt

• Mounted on Single Axle Trailer

P.O. Box 176, Savona, BC, Canada V0K 2J0 Phone: (250) 373-2424 Fax: (250) 373-2323