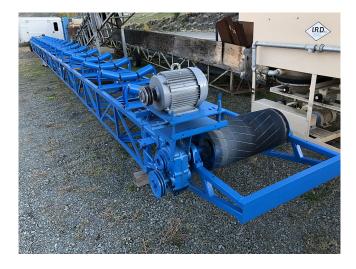

## 30 in. x 66 ft. Truss Conveyor [Inventory ID #308913]

- Comes with:
- 10 HP Electric Motor
  - 575 Volt
  - 1745 RPM
- Size 4 Shaftmount Reducer
  - Ratio 25:1
- New 5 in. x 20° Idlers on 4 ft. Centers.
- 24 in. Deep Truss
- 14 in. dia. Rubber Lagged Head Pulley
- 14 in. dia. Self Cleaning Tail Pulley
  - 12 in. Take Up
- Includes:
  - Used 4 Ply Belting Good Condition
    - 3/16 in. Top
    - 1/16 in. Back
- Located: British Colombia, Canada