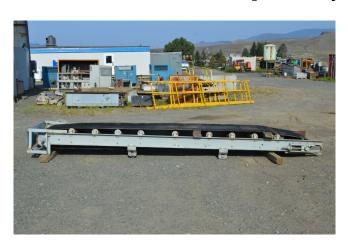

## 30 in. x 16 ft. Channel Conveyor

[Inventory ID #485218]

- Head Pulley: 12 in. Dia. x 32 in.
  - Steel
- Tail Pulley: 12 in. Dia. x 32 in.
  - Winged Type
- Belt: 30 in. Wide x 1/4 Thick
- Idlers: Approx. 20°
- 14 in. x 9 in. Motor Base
- Round Style Gear Reducer
  - Input Shaft: 11/4 in.
  - Output Shaft: 2 in.
- Returns: 31.5 x 5
  - Rubber
  - Qty: 2
- Overall Dimensions: 60 in. Wide x 17 ft. 3 in. Long x 22 in. High
- Frame: 21/4 in. x 8 in. Channel
- · Location: British Columbia, Canada