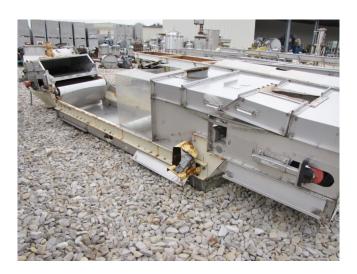

## 30 in x 15 ft 6 in Belt Conveyor

[Inventory ID #165339]

- Carbon steel structural frame.
- Stainless steel partial cover, side panels and bottom pan.
- 30 in. wide.
- 15 ft. 6 in. long.
- Inlet: 10 in. wide x 16 in. long.
- Outlet: 21 in. wide x 12 in. long.
  - Rectangular flanged.
- 14 ft. center feed to center feed discharge.
- Joki <u>1 HP motor</u>.
  - 460V.
    - 3 phase.
  - 1.6 Amps.