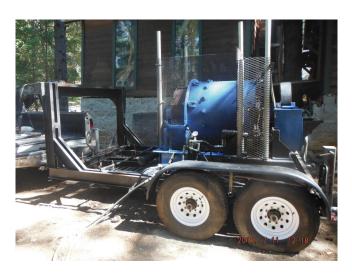

## 3 ft. x 3 ft. Portable Ball Mill

[Inventory ID #265431]

- Straub Rib-cone mill
  - Self classifying
    - Set for 100%< 20 Mesh
  - Scoop Feed
  - Self aligning Bearings
  - Drive Pressure Gauge
  - Drive Flow Volume Gauge
  - Product Distributer
  - Double Sluice Box Concentrator
- Motor:
  - Eaton
  - · 104 1007 006
  - Hydraulic Motor
- Mounted on:
  - New Gooseneck 14,000 pound Trailer
- Leveling Jacks
- Full Guards
- Full Ball Charge: 2 1/2" 1/2 3/4
- Liners = >80% (Steel Liners)
- Scoop Feed Box
- Feed Water Control Box
- Chain drive: 140 Roller Chain
- Location: Northwest USA