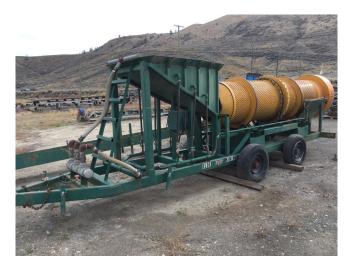

## <u>3 ft x 14 ft Trommel Wash Plant</u> [Inventory ID #159168]

- 3 ft. diameter.
- 14 ft. long.
- 4 lifters 2 in. high.
- Screen section:
  - 32 in. long.
  - 3/8 in. punch plate.
  - 1 ft. long center section 1 in. holes.
- <u>10 hp motor</u>.
  - 230/460V.
  - Includes gearbox.
- Feed hopper (L x W x H): 6 ft. x 4 ft. x 3 ft.
- 1 in. water lines into hopper.
- Mounted on tandem axle trailer.
  - Overall dimensions (L x W x H):
    - 26 ft. x 6 ft. x 7.5 ft.
    - 7.92 m x 1.83 m x 2.29 m.
- Sluice box (L x W x H): 20 ft. x 20 in. x 10 in.
  - 3 sets of adjustable height legs.