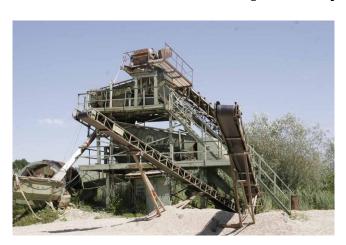

## 3 Deck Gravel Processing Plant

[Inventory ID #205974]

- · Gravel processing plant.
- Located in Germany.
- Climbing conveyor:
  - AA 82 ft/31 in. (+ extension 32 ft without rubber).
- Deck Screens:
  - One 13 ft. x 5 ft. with washing.
  - o One 16 ft. x 5 ft. with washing.
- Conveyor belts:
  - 2 conveyor belts on wheels AA 46 ft/20 in.
  - o 1 conveyor belt on wheels AA 33 ft./20 in.
  - o 2 conveyor belts on wheels AA 66 ft./26 in.
- Sword Wash:
  - Year: 2007.
  - 11.5 ft. long.
  - o 31 in. diameter.
- Bucket Wheel:
  - Make Liebchen.
  - Type SLZ 60.
  - Year of construction 1995.