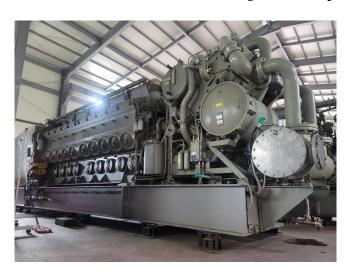

## 3,600kW EMD (GM) Diesel Generators

[Inventory ID #1407894]

3,600kW EMD Diesel Generators

Qty: 2 Units

• Make: Electro-Motive Division of GM

• Model: L20-710G4E

• Hours: Approx. 300 Hours Each

Condition: UsedRating: Continuous

• Portable/Stationary: Stationary

• Fuel Type: Diesel

Number of Cylinders: 20Power Output: 3,600kWRotation Speed: 900RPM

Frequency: 60HzOverall Dimensions:

Length: 9,370mmWidth: 1,813mmHeight: 3,522mm

Weight: 74,830lbs (32,820kg)