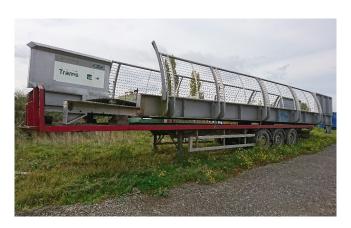

## 2m x 16m 24-Ton Steel Beam Pedestrian Bridge

[Inventory ID #1398668]

2m x 16m 24-Ton Steel Beam Pedestrian Bridge

Bridge Deck Size: 2m Wide x 16m Long (6.5ft x 52.5ft)

• Type: Pedestrian Bridge

• Style: Steel Beam

· Condition: Unused, Never Put in Place

• Internal Width: 2m (6.5ft) between Parapets

• External Width: 2.42m (7.94ft)

• Weight: 24 Tons

Heavy-Duty

• Non Slip Bridge Surface

· Railings on Sides

• Could be Easily Adapted to Take Large Vehicles and Tractors

• Made to High Specification for City Council

Location: Europe

View More **Bridges**