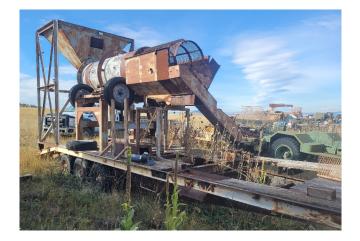

## 29in Dia. Gold Wash Plant [Inventory ID #142841]

29in Dia. Gold Wash Plant

- Drum Diameter: 29in Screen
- Drum Length: 4ft Screening Section, 8ft Scrubber Section
- Screen Opening: 2in x 4in Flat Expanded
- Feed Hopper Size: 4.5ft x 8ft
- Cyclone Size: Krebs D6BB12 SN 4609
  - Inlet: 2in
  - Outlet: 3in
- Drum Support Wheel Size: 205-75-R15
- Discharge Chute Size: 12in
- Oversized Material Chute Size: 12in
- Drive Type: Belt Drive to Wheel
- Gear Reducer: Yes, No Spec. Tag
- Drive: Electric Motor
  - Power Output: 5HP
  - Voltage: 240/480 Volt
  - Phase: 3-Phase
- Trailer Dims: 8ft Wide x 26ft Long
- No. of Axles: 3
- Trailer Tire Size: 8-14.5
- Brake Type: Electric
- Equipped with Lights: Yes
- Please contact us for more information.